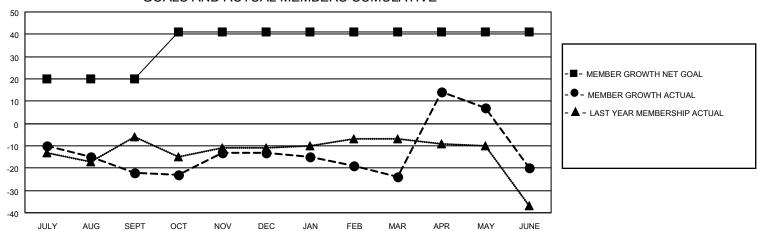

### GOALS AND ACTUAL MEMBERS CUMULATIVE

| DROPPED CLUBS: 2 |     | 25 CLUBS OF 42 ADDED 1 OR MORE<br>NEW MEMBERS | GENDER DISTRIBUTION  MALE 881 (66.54%) |              |     |
|------------------|-----|-----------------------------------------------|----------------------------------------|--------------|-----|
| DROPPED MEMBERS  |     |                                               | FEMALE                                 | 443 (33.46%) |     |
| DECEASED         | 19  | CLICK HERE FOR CUMULATIVE                     | TOTAL FAMILY UNIT MEMBERS              |              | 192 |
| CLUB CANCELLED   | 0   | MEMBERSHIP DATA                               |                                        |              | 98  |
| OTHER 162        |     |                                               | FAMILY MEMBERS PAYING HALF DUES        |              | 98  |
| TOTAL            | 181 |                                               |                                        |              |     |

### District 5M 5

| Clubs         |               |             |               | Members               |                         |                         |                                                    |  |
|---------------|---------------|-------------|---------------|-----------------------|-------------------------|-------------------------|----------------------------------------------------|--|
|               | RESULTS FOR   | R 2020-2021 |               | RESULTS FOR 2020-2021 |                         |                         |                                                    |  |
| QUARTER       | NEW CLUB GOAL | NEW CLUBS   | DROPPED CLUBS | QUARTER MEM           | IBER GROWTH NET<br>GOAL | MEMBER GROWTH<br>ACTUAL | DROPPED<br>MEMBERS ACTUAL<br>(including transfers) |  |
| JULY/AUG/SEPT | 1             | 0           | 1             | JULY/AUG/SEPT         | 20                      | 13                      | 33                                                 |  |
| OCT/NOV/DEC   | 0             | 1           | 0             | OCT/NOV/DEC           | 21                      | 42                      | 31                                                 |  |
| JAN/FEB/MAR   | 0             | 0           | 0             | JAN/FEB/MAR           | 0                       | 29                      | 38                                                 |  |
| APR/MAY/JUNE  | 1             | 1           | 1             | APR/MAY/JUNE          | 0                       | 85                      | 79                                                 |  |