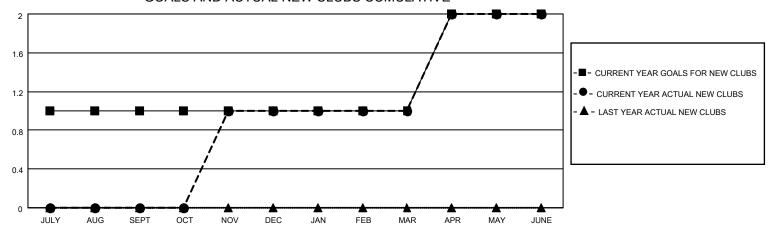

### GOALS AND ACTUAL NEW CLUBS CUMULATIVE

### District 5M 5

| Clubs         |               |             |               | Members               |                         |                         |                                                    |  |
|---------------|---------------|-------------|---------------|-----------------------|-------------------------|-------------------------|----------------------------------------------------|--|
|               | RESULTS FOR   | R 2020-2021 |               | RESULTS FOR 2020-2021 |                         |                         |                                                    |  |
| QUARTER       | NEW CLUB GOAL | NEW CLUBS   | DROPPED CLUBS | QUARTER MEM           | IBER GROWTH NET<br>GOAL | MEMBER GROWTH<br>ACTUAL | DROPPED<br>MEMBERS ACTUAL<br>(including transfers) |  |
| JULY/AUG/SEPT | 1             | 0           | 1             | JULY/AUG/SEPT         | 20                      | 13                      | 33                                                 |  |
| OCT/NOV/DEC   | 0             | 1           | 0             | OCT/NOV/DEC           | 21                      | 42                      | 31                                                 |  |
| JAN/FEB/MAR   | 0             | 0           | 0             | JAN/FEB/MAR           | 0                       | 29                      | 38                                                 |  |
| APR/MAY/JUNE  | 1             | 1           | 1             | APR/MAY/JUNE          | 0                       | 85                      | 79                                                 |  |